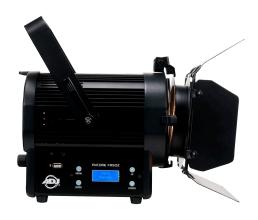

Part of the Encore stage lighting series, the Encore FR50Z lighting fixture is equipped with a 6-inch Fresnel lens and powered by a 50W LED engine. It produces a white wide, soft-edged beam for stage and theatre use at 3000K. It comes with barn doors to adjust the beam dispersion and a manual knob to change the beam angle from 14 to 30-degrees. The Encore FR50Z has a 4-button LCD operational menu, 3-pin DMX In/Out and locking power In/Out connections to daisy chain the power from one fixture to another.

- 50W LED engine
- 6-inch Fresnel lens
- CRI 95
- Color Temperature: 3000K
- Manual Zoom control: 14 ~ 30-degrees
- 4-button LCD menu
- 3-pin DMX In/out
- With Wired Digital Communication Network
- RDM (Remote Device Management)
- Locking Power In/Out connections to daisy chain power
- Dimming 0-100%
- Robust extruded aluminum case
- Includes barn doors
- Multi-voltage operation: AC 100-240V, 50/60Hz
- Dimensions (LxWxH) With Barn Door: 13.38" x 9.4" x 11.7" / 339.8mm x 238.1mm x 298.3mm.
- Dimensions (LxWxH) Without Barn Door: 9.8" x 9.4" x 11.7 / 247.8mm x 238.1mm x 298.3mm
- Weight With Barn Door: 9.5 lbs / 4.3 kgs
- Weight Without Barn Door: 8.5 lbs / 3.8 kgs
- cETLus approved (Control #4010765)