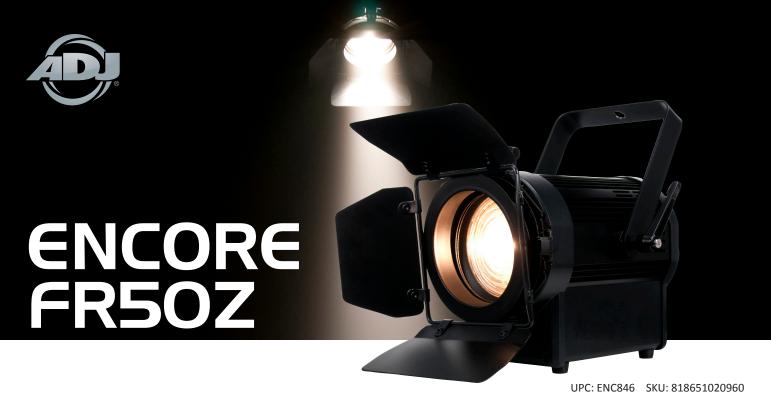

Part of the Encore stage lighting series, the Encore FR50Z lighting fixture is equipped with a 6-inch Fresnel lens and powered by a 50W LED engine. It produces a white wide, soft-edged beam for stage and theatre use at 3000K. It comes with barn doors to adjust the beam dispersion and a manual knob to change the beam angle from 14 to 30-degrees. The Encore FR50Z has a 4-button LCD operational menu, 3-pin DMX In/Out and locking power In/Out connections to daisy chain the power from one fixture to another.

- 50W LED engine
- 6-inch Fresnel lens
- CRI 95
- Color Temperature: 3000K
- Manual Zoom control: 14 ~ 30-degrees
- 4-button LCD menu
- 3-pin DMX In/out
- With Wired Digital Communication Network
- RDM (Remote Device Management)
- Locking Power In/Out connections to daisy chain power
- Dimming 0-100%
- Robust extruded aluminum case
- Includes barn doors
- Multi-voltage operation: AC 100-240V, 50/60Hz
- Dimensions (LxWxH) With Barn Door: 13.38" x 9.4" x 11.7" / 339.8mm x 238.1mm x 298.3mm.
- Dimensions (LxWxH) Without Barn Door: 9.8" x 9.4" x 11.7 / 247.8mm x 238.1mm x 298.3mm
- Weight With Barn Door: 9.5 lbs / 4.3 kgs
- Weight Without Barn Door: 8.5 lbs / 3.8 kgs
- cETLus approved (Control #4010765)