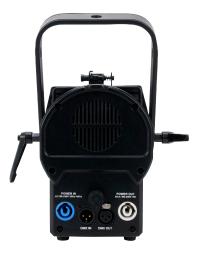

Part of the Encore stage lighting series, the Encore FR50Z lighting fixture is equipped with a 6-inch Fresnel lens and powered by a 50W LED engine. It produces a white wide, soft-edged beam for stage and theatre use at 3000K. It comes with barn doors to adjust the beam dispersion and a manual knob to change the beam angle from 14 to 30-degrees. The Encore FR50Z has a 4-button LCD operational menu, 3-pin DMX In/Out and locking power In/Out connections to daisy chain the power from one fixture to another.

- 50W LED engine
- 6-inch Fresnel lens
- CRI 95
- Color Temperature: 3000K
- Manual Zoom control: 14 ~ 30-degrees
- 4-button LCD menu
- 3-pin DMX In/out
- With Wired Digital Communication Network
- RDM (Remote Device Management)
- Locking Power In/Out connections to daisy chain power
- Dimming 0-100%
- Robust extruded aluminum case
- Includes barn doors
- Multi-voltage operation: AC 100-240V, 50/60Hz
- Dimensions (LxWxH) With Barn Door: 13.38" x 9.4" x 11.7" / 339.8mm x 238.1mm x 298.3mm.
- Dimensions (LxWxH) Without Barn Door: 9.8" x 9.4" x 11.7 / 247.8mm x 238.1mm x 298.3mm
- Weight With Barn Door: 9.5 lbs / 4.3 kgs
- Weight Without Barn Door: 8.5 lbs / 3.8 kgs
- cETLus approved (Control #4010765)